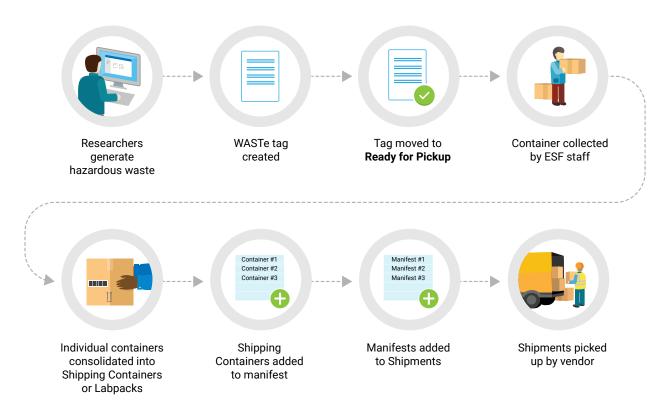

# **WASTe: Roles and Workflow**

# Overview

Tool to provide automated hazardous waste tracking, tag generation and pickup for proper disposal.

# Workflow



# Roles

#### Administrator

- Creates, prints, edits and deletes waste tags for any lab/facility on campus, shipping containers, labpacks, manifests and shipments
- Sets allowable types of waste for campus (Chemical, Mixed, Radiological, Biological and Universal), EPA numbers for all labs and facilities, and weight units for electronic pickup feature
- · Manages all tag inventories for campus and lab/facility locations, sub-locations and personnel
- Creates and edits waste accumulation areas (WAAs) and enables/disables maximum accumulation emails for campus
- Creates vendor profiles for shipping containers
- · Scans and uploads primary tags and scans to consolidate into shipping containers/labpacks
- Searches for tags and manifests

© 2021 Risk & Safety Solutions



- · Prints PDF picku