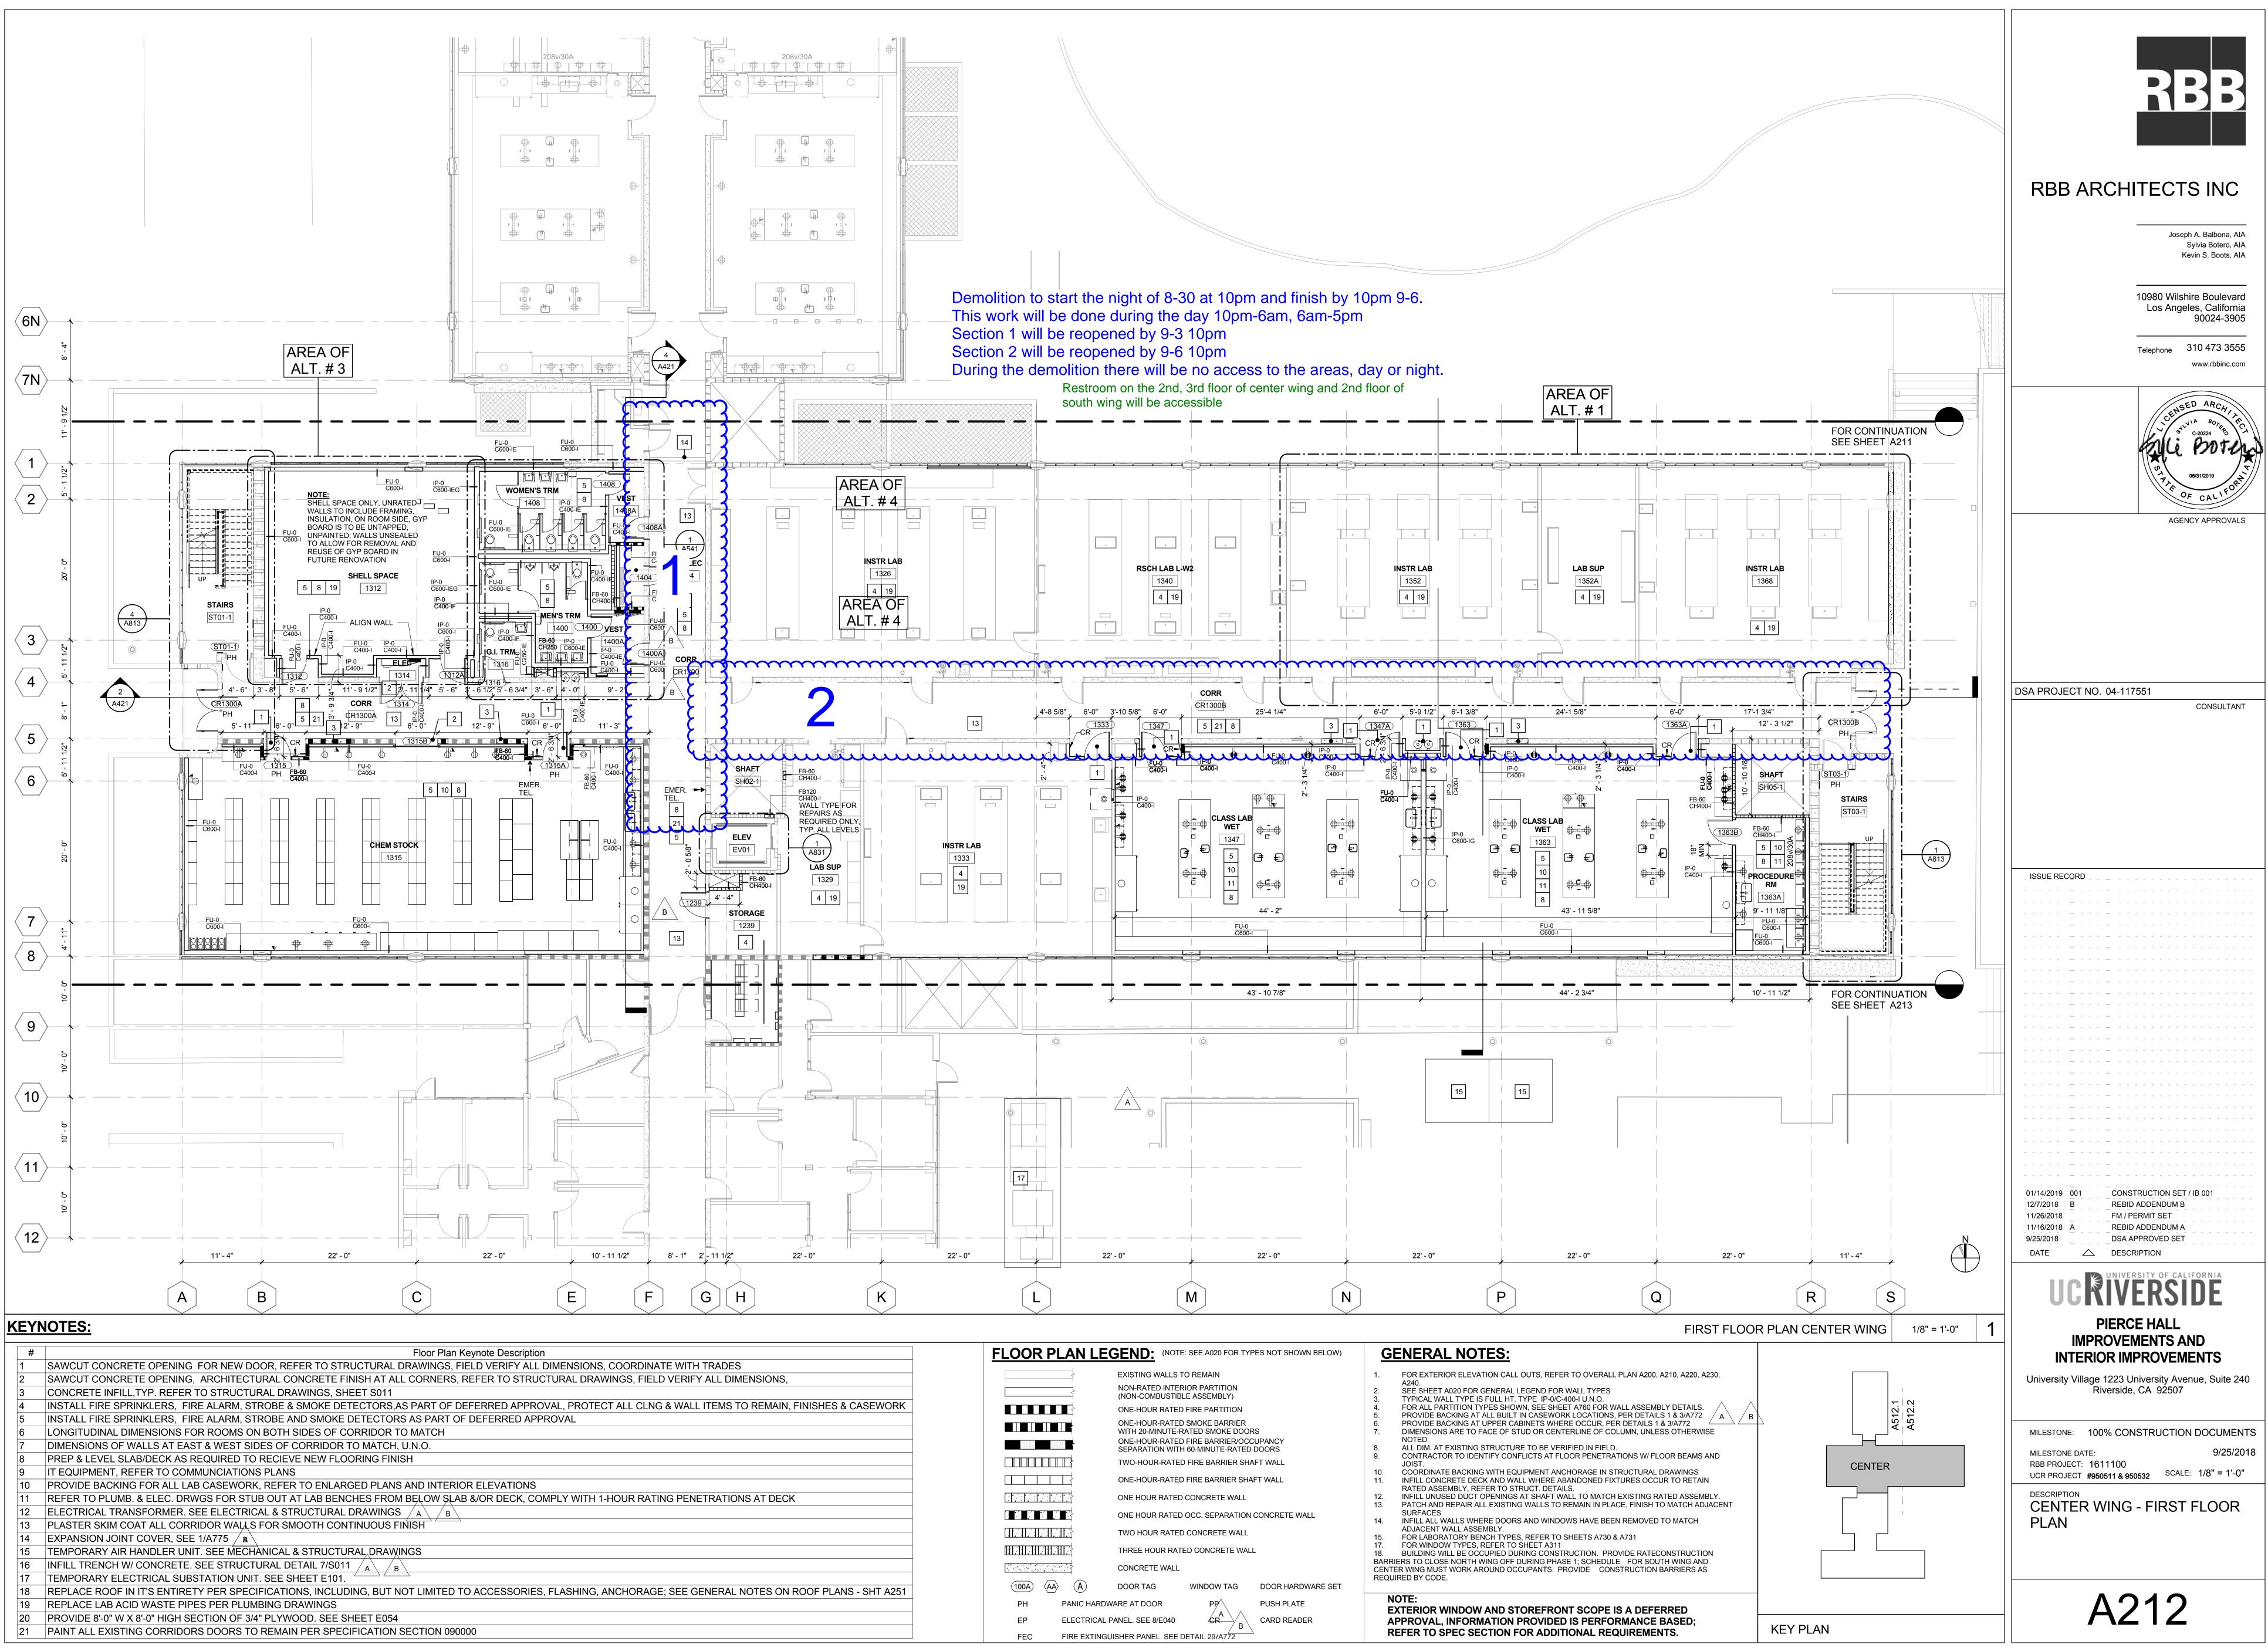

| #  | Floor Plan Keynote Description                                                                                |
|----|---------------------------------------------------------------------------------------------------------------|
| 1  | SAWCUT CONCRETE OPENING FOR NEW DOOR, REFER TO STRUCTURAL DRAWINGS, FIELD VERIFY ALL DIMENSIONS, COORI        |
| 2  | SAWCUT CONCRETE OPENING, ARCHITECTURAL CONCRETE FINISH AT ALL CORNERS, REFER TO STRUCTURAL DRAWINGS,          |
| 3  | CONCRETE INFILL, TYP. REFER TO STRUCTURAL DRAWINGS, SHEET S011                                                |
| 4  | INSTALL FIRE SPRINKLERS, FIRE ALARM, STROBE & SMOKE DETECTORS, AS PART OF DEFERRED APPROVAL, PROTECT ALL O    |
| 5  | INSTALL FIRE SPRINKLERS, FIRE ALARM, STROBE AND SMOKE DETECTORS AS PART OF DEFERRED APPROVAL                  |
| 6  | LONGITUDINAL DIMENSIONS FOR ROOMS ON BOTH SIDES OF CORRIDOR TO MATCH                                          |
| 7  | DIMENSIONS OF WALLS AT EAST & WEST SIDES OF CORRIDOR TO MATCH, U.N.O.                                         |
| 8  | PREP & LEVEL SLAB/DECK AS REQUIRED TO RECIEVE NEW FLOORING FINISH                                             |
| 9  | IT EQUIPMENT, REFER TO COMMUNCIATIONS PLANS                                                                   |
| 10 | PROVIDE BACKING FOR ALL LAB CASEWORK, REFER TO ENLARGED PLANS AND INTERIOR ELEVATIONS                         |
| 11 | REFER TO PLUMB. & ELEC. DRWGS FOR STUB OUT AT LAB BENCHES FROM BELOW SLAB &/OR DECK, COMPLY WITH 1-HOUR I     |
| 12 | ELECTRICAL TRANSFORMER. SEE ELECTRICAL & STRUCTURAL DRAWINGS / A / B                                          |
| 13 | PLASTER SKIM COAT ALL CORRIDOR WALLS FOR SMOOTH CONTINUOUS FINISH                                             |
| 14 | EXPANSION JOINT COVER, SEE 1/A775 B                                                                           |
| 15 | TEMPORARY AIR HANDLER UNIT. SEE MECHANICAL & STRUCTURAL DRAWINGS                                              |
| 16 | INFILL TRENCH W/ CONCRETE. SEE STRUCTURAL DETAIL 7/S011 / A / B                                               |
| 17 | TEMPORARY ELECTRICAL SUBSTATION UNIT. SEE SHEET E101.                                                         |
| 18 | REPLACE ROOF IN IT'S ENTIRETY PER SPECIFICATIONS, INCLUDING, BUT NOT LIMITED TO ACCESSORIES, FLASHING, ANCHOR |
| 19 | REPLACE LAB ACID WASTE PIPES PER PLUMBING DRAWINGS                                                            |
| 20 | PROVIDE 8'-0" W X 8'-0" HIGH SECTION OF 3/4" PLYWOOD. SEE SHEET E054                                          |
| 21 | PAINT ALL EXISTING CORRIDORS DOORS TO REMAIN PER SPECIFICATION SECTION 090000                                 |
|    |                                                                                                               |

| DINATE WITH TRADES                               |                                                                                                           |
|--------------------------------------------------|-----------------------------------------------------------------------------------------------------------|
| FIELD VERIFY ALL DIMENSIONS,                     | EXISTING WALLS TO REMAIN                                                                                  |
|                                                  | NON-RATED INTERIOR PARTITION<br>(NON-COMBUSTIBLE ASSEMBLY)                                                |
| CLNG & WALL ITEMS TO REMAIN, FINISHES & CASEWORK | ONE-HOUR RATED FIRE PARTITION                                                                             |
|                                                  | ONE-HOUR-RATED SMOKE BARRIER<br>WITH 20-MINUTE-RATED SMOKE DOORS<br>ONE-HOUR-RATED FIRE BARRIER/OCCUPANCY |
|                                                  | SEPARATION WITH 60-MINUTE-RATED DOORS                                                                     |
|                                                  | TWO-HOUR-RATED FIRE BARRIER SHAFT WALL                                                                    |
|                                                  | ONE-HOUR-RATED FIRE BARRIER SHAFT WALL                                                                    |
| RATING PENETRATIONS AT DECK                      | ONE HOUR RATED CONCRETE WALL                                                                              |
|                                                  | ONE HOUR RATED OCC. SEPARATION CONCRETE WALL                                                              |
|                                                  | TWO HOUR RATED CONCRETE WALL                                                                              |
|                                                  | THREE HOUR RATED CONCRETE WALL                                                                            |
|                                                  | CONCRETE WALL                                                                                             |
| RAGE; SEE GENERAL NOTES ON ROOF PLANS - SHT A251 | (100A) (AA) (A) DOOR TAG WINDOW TAG DOOR HARDWARE SE                                                      |
|                                                  | PH PANIC HARDWARE AT DOOR PP PUSH PLATE                                                                   |
|                                                  | EP ELECTRICAL PANEL. SEE 8/E040                                                                           |
|                                                  | FEC FIRE EXTINGUISHER PANEL. SEE DETAIL 29/A772                                                           |