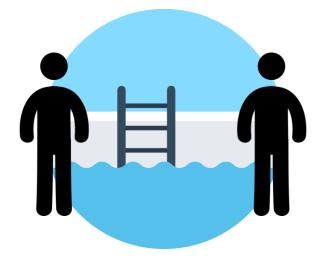

# **POOL:** 6 feet of physical distance required

# **SPA: Only one person or household allowed**

### **NO GATHERINGS IN THE POOL AREA**