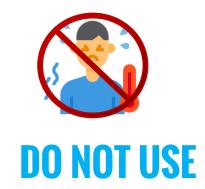

### **MAINTAIN YOUR SPACE**

Maintain social distance of 6 feet when in public and traveling through common areas

Stay home and do not use the pool or spa if you are sick or have any symptoms

ehs.ucr.edu/coronavirus