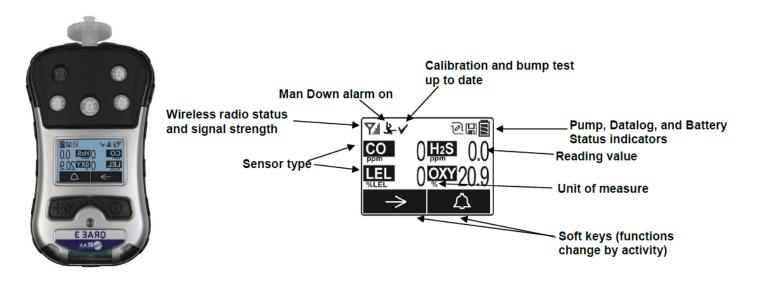

## **QRAE-3 (Quick Start Guide)**

## Power-On

- Press and hold to power on/off device. (Turn on before entering complaint area)
- Ensure Device is warmed up, charged and calibration/bump test is up to date

## **Clear Peaks and Minimum Values**

- From main start-up page, press once to get to "Peak" screen
- Press <u>twice</u> to "Clear Peak & Minimum Values"
- Press <u>nine (9) times</u> to cycle back to main screen.