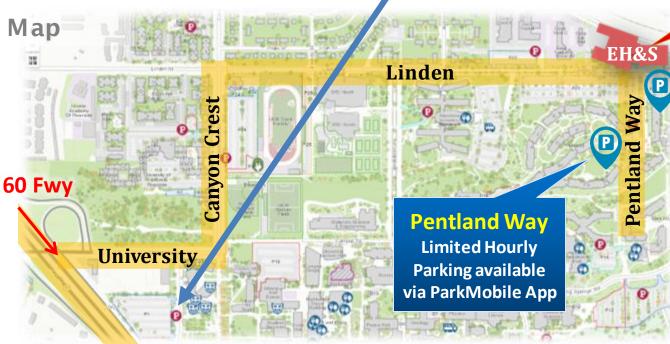

## Directions

From LAX or Ontario airport

- 1. Take 10 East Fwy
- 2. Take 15 South Fwy
- 3. Take 60 East / 215 South
- 4. Exit University Ave
- 5. Left at Exit
- 6. Left at Canyon Crest
- 7. Right at Linden
- 8. Drive to **end** of street
- 9. EH&S building is on **left-side**
- 10. Right on Pentland Way for parking

## Parking

Visitors to the campus can pay for parking in **Pentland Way**, or in **Lot 20** using the ParkMobile App. If you have a blue or red permit, parking is free in Lot 23 and Lot 20 for up to 2 hours.

Environmental Health & Safety 295 W. Linden St Riverside, CA 92507

Lot 20 Hourly Parking available via ParkMobile App