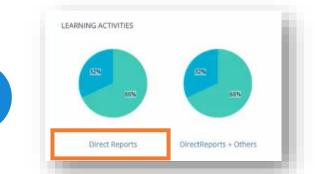

#### **For Direct Reports**

Click on the **Direct Report** link under the pie chart to ensure the direct reports are visible on the page