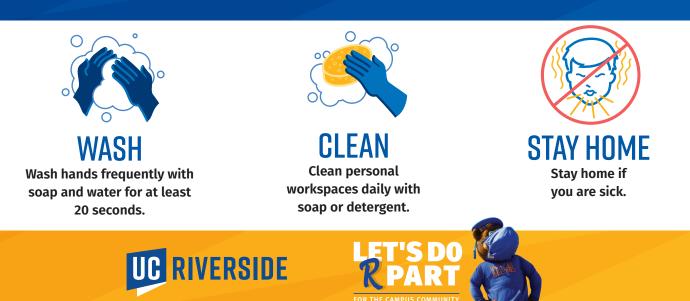

## **KEEP YOURSELF HEALTHY**

## REPORT TEST RESULTS, SYMPTOMS, OR EXPOSURE

Complete the COVID Screening Check as required or to report positive test results, symptoms, and exposure.

If you have fever of 100.4 F or greater and/or develop symptoms, stay home, complete the COVID Screening Check and notify your supervisor.